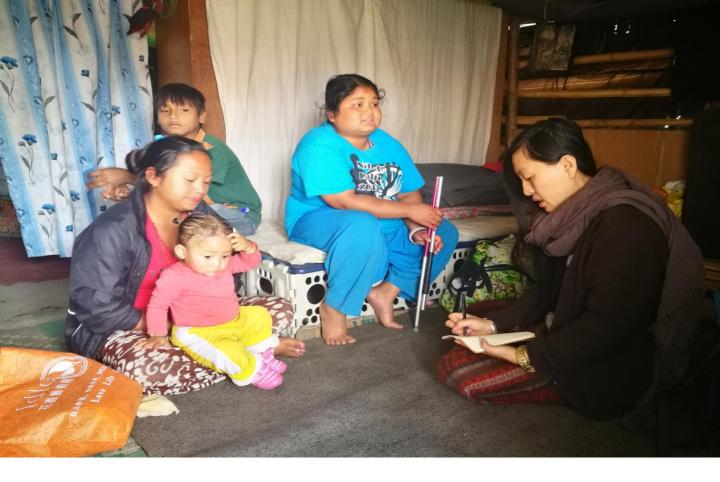

### Happiness Sunflower Handcraft Sustainable Project

Background:

OWL Home at Chuchepati was set up with a belief to improve earthquake afftected womens life.

Nussica Cho who is a social worker and designer from Hong Kong visited Chuchepati Camp on November 2016. She was touched seeing poor life style of Nepalese women living in the Chuchepati camp side. She then decided to help such women.

During her second visit to Nepal on February 2017, She again visited camp women and helped them with blood pressure meaurement, giving Health kit (Message oil, soap.towel etc), and took a questionnarire about their family background including education, basic salary and menstrual hygiene. She visited 30 needy family and choose four neeedy family who need some sort of work to improve thieir life and participant the "Happiness Sunflower Hanfcraft Project"

### Happiness Sunflower Handcraft Sustainable Project

計劃背景:

來自香港的社會工作者和時裝設計師Nussica Cho(曹秋雯)於2016年10月到訪尼泊爾奇翠巴蒂(Chuchepati)的帳棚區,這是當地政府為地震災民臨時設置的居所。期間她發現該處衛生環境相當惡劣,婦女們又面對因生理及文化帶來的問題,於是便發起了一個為期三年的"Happiness Sunflower Sustaninable Handcraft Project

在2017年2月,曹秋雯(Nussica Cho)再次到訪尼泊爾奇翠巴蒂(Chuchepati)的帳棚 區期間,家訪了30戶受地震影響的家庭,為他們進行了量血壓和送贈健康錦囊(按 摩油、清潔皂、牙擦、毛巾等),並對他們的家庭背景進行了問卷調查,包括教育, 基本工資和經期衛生。評估了四名婦女,均是特別貧困的家庭,邀請她們參加 Happiness Sunflower Sustainable Handcraft Project.