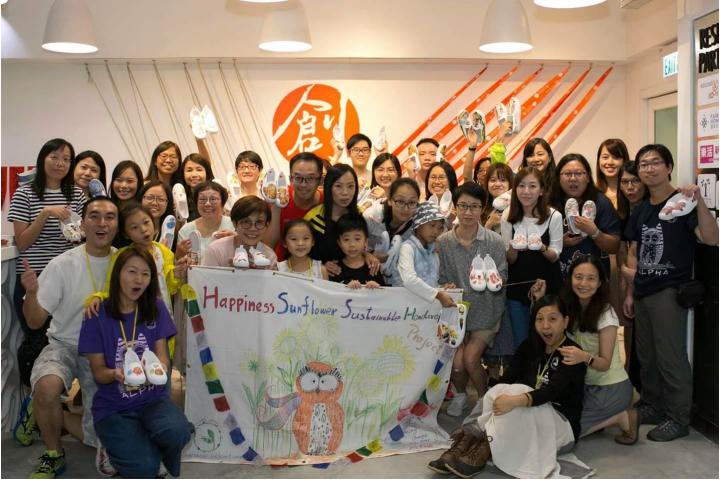

# 尼泊爾災後支援項目「好鞋子伴尼行」工作坊

好鞋子伴尼行工作坊分別於2018年2月11,3月25日,9月22及23日..在充滿平安、 喜樂、呵護的祝福下圓滿順利舉辦。衷心感謝每一位出席的善心善行的天使們, 傳遞愛的力量給尼泊爾婦女和孩子們,4次工作坊共有141名參加者及43名義工 的參與,由參加者精心設計了共151對精美的鞋子送給尼泊爾的受災影響的居民, 2018年度好鞋子伴尼行工作坊共籌得103,106港元,我們已全數支持尼泊爾項目 Happiness Sunflower Handcraft Project特別鳴謝特別鳴謝澳門M軸空間 (M Dimensions)支持、Odia提供相片展覽、正圓工作室有限公司及匯豐印務有限公 司贊助200張明信片。

Better Shoes with Nepalese Workshop

Better Shoes with Nepalese Workshop was held successfully on 11.February, 25 March, 22 and 23 September 2018, with the blessings of peace, joy and care. We sincerely thank every kind and kind angel who attended the four workshops, which brought the power of love to Nepalese women and children. 141 participants and 41 volunteers participated in the four workshops. A total of 151 pairs of decopage shoes were carefully designed by the participants to be sent to the Nepal. A total of HK\$103,106 was raised in the workshop of Good Shoes with Nepal in 2018. We have fully supported Nepal. Project Happiness Sunflower Handcraft Project Special thanks ( M Dimensions) Lend out beautiful venues. Odia support photo exhibition、正圆工作室有限公司及匯豐 印務有限公司support 200 pieces post card