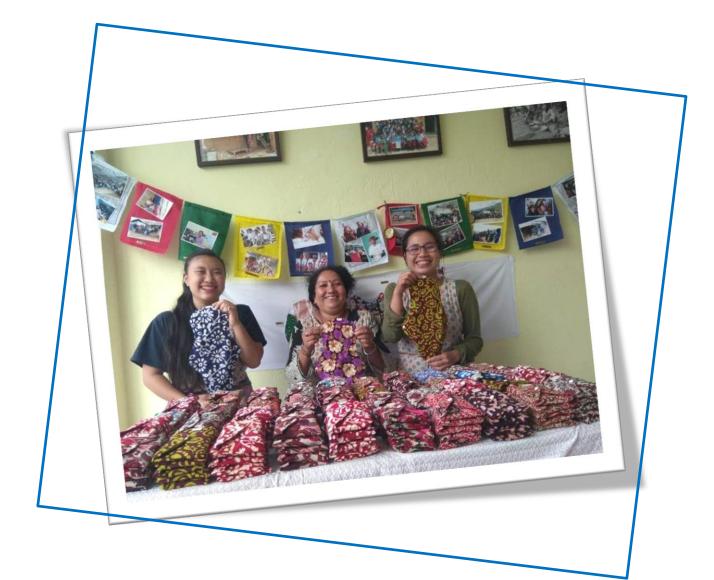

## Happiness Sunflower HandCraft Sustainable Project in Nepal

### Happiness Sunflower Handcraft Sustainable Project

Background:

OWL Home at Chuchepati was set up with a belief to improve earthquake afftected womens life.

Nussica Cho who is a social worker and designer from Hong Kong visited Chuchepati Camp on November 2016. She was touched seeing poor life style of Nepalese women living in the Chuchepati camp side. She then decided to help such women.

During her second visit to Nepal on February 2017, She again visited camp women and helped them with blood pressure meaurement, giving Health kit (Message oil, soap.towel etc), and took a questionnarire about their family background including education, basic salary and menstrual hygiene. She visited 30 needy family and choose four neeedy family who need some sort of work to improve thieir life and participant the "Happiness Sunflower Hanfcraft Project"

Nussica Cho cam back on May 2017 and set up Owl home at Chuchepati, Neapl with the help of her friends and Project Manager Dolma from Chuchepati.

Since, its inception OWL Home, Chuchepati is currently operating smoothly.