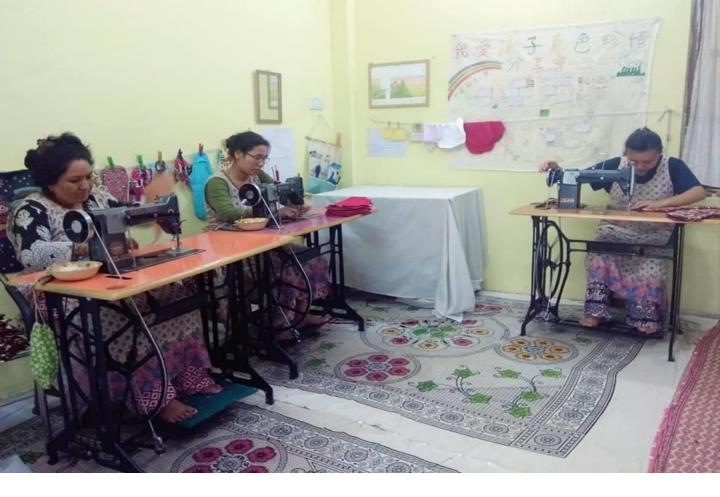

### Women story at OWL Home

Change Your story, Change Your Life"

We are happy to share a beautiful life transformation story of one of our women working at OWL Home Chuchepati.

Rekha Tamang is one of the honest, hardworking and kind women working at OWL Home. She has been working for last one and half year since the establishment of OWL Home at 2017. When she initially joined OWL Home, she was shy and lack confidence. She used to feel unsure and insecure to express her feelings. She lacked skills. She was in traumatic stress and anxiety after the earthquake because she had no job to do. Her husband was also not working. She used to be depressed as she was worried about her daughter's study and uncertain future.

After joining OWL Home, she started to build her confidence. She learned sewing skills. Now, she makes beautiful reusable sanitary napkins and Thali bags. She is making money herself to maintain her daily living. OWL Home is also helping in her daughter's study.

So, she has learned to smile She is happy and enjoy working at OWL Home. Rekha Tamang, Shy women have turned herself to charming and happy women. All in all, She is trying to overcome the depression and she have discovered that life can be beautiful.

## Women story at OWL Home

改變故事,改變生活" 我們很高興分享一個在OWL Home Chuchepati工作的女性的美好人生轉變故事。

Rekha Tamang是在OWL Home工作的誠實,勤奮和善良的女性之一。自2017年OWL Home成 立以來,她已經工作了一年半。當她最初加入OWL Home時,她很害羞並且缺乏信心。她過去 常常表達不確定感和不安全感。她缺乏技能。地震後,她處於無休止的緊張和焦慮中,因為她沒 有工作要做。她的丈夫也沒有工作。她曾經因為擔心女兒的學習和前途未卜而感到沮喪。 加入OWL Home之後,她開始樹立信心。她學習了縫紉技巧。現在,她能製作漂亮的可循環使 用棉衛生巾和Thali袋。她靠自己賺錢維持自己的日常生活費用。OWL Home還協助她女兒上學。

因此,她重現了笑容,她很高興,並且喜歡在OWL Home工作。Rekha Tamang,從害羞的女人把自己改變成了迷人而幸福的女人。她正在努力克服抑鬱症,並且相信生活可以變得更美麗。