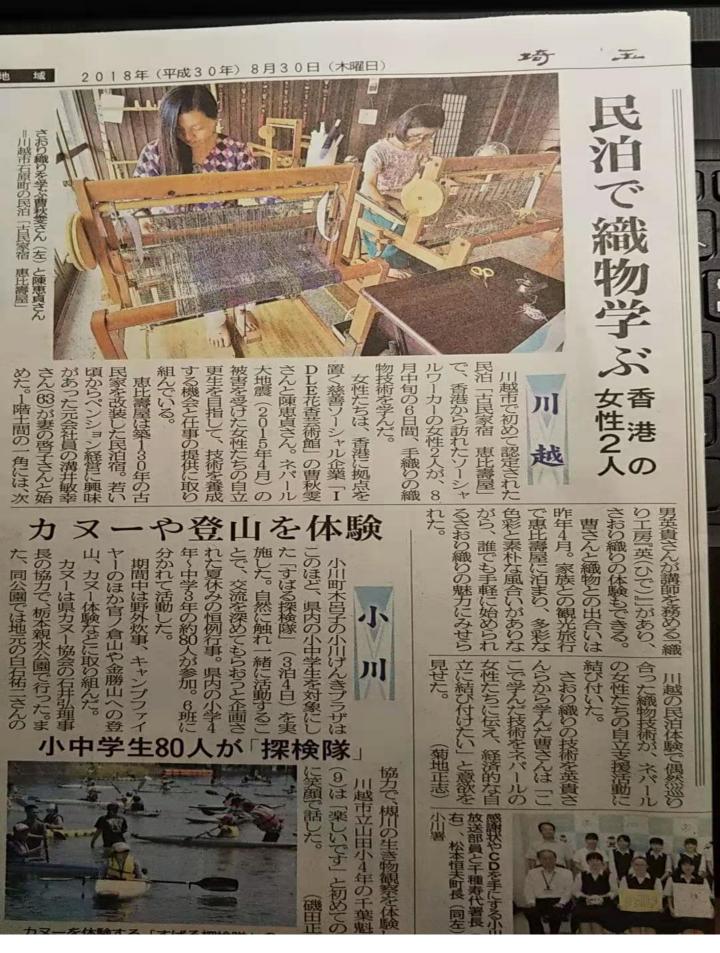

#### 埼玉新聞(Saitama Shimbun/Saitama Newspapers)記事30-August-2018

Two social workers from Hong Kong learned weaving skills at Kominka Ebisuya(first certified as private lodging in Kawagoe)for six days in mid August.

Nussica and Eva are based in Hong Kong . They manage charity social enterprise "Innovation Design Life Education Flowers Museum".

Their purpose is to aim for the self-reliance of Nepali women who were attacked by Large Earthquake in 2015, and they are working to teach skills and provide opportunities of jobs for Nepali women.

兩名來自香港的社會工作者在Kominka Ebisuya(首次被認證為川越的民宿旅館)學習 了編織SAORI技巧.Nussica Cho (香港),Eva Chan(澳門)。他們管理著慈善社會企業"IDLE 花香藝術館"。他們學習的目的是為了協助2015年受尼泊爾地震影響的婦女參與自力 更生計劃,他們教授婦女技能,並為尼泊爾婦女提供就業機會。惠比壽屋(Ebisuya )是一間經過改建的私人旅館,源自130年前建造的一棟老式私人住宅。三井俊幸( Toshiyuki Mizoi)與妻子惠子(Keiko)一起經營此民宿。他們從小就對經營一家小旅 館的感興趣。在二樓的一個角落裡,有一個編織工作室"Hi-de"。Mizoi的次子Hide 學習編織。參觀者可以體驗"SAORI編織"。對於Nussica Cho,2017年4月接觸 SAORIORI Weaving。源於與父母一起住在惠比壽屋。她因其多種顏色和簡單質感而被 SAORIORI Weaving所吸引。任何人都可以輕鬆開始編織。她在逗留期間結識了織造技 藝。這些技能將與尼泊爾婦女的自力更生計劃結合在一起。Nussica和Eva向Hidetaka 老師學習。Nussica滿懷熱情地說: "我們希望將編織技能傳授給女性,並在尼泊爾 實現自力更生計劃。