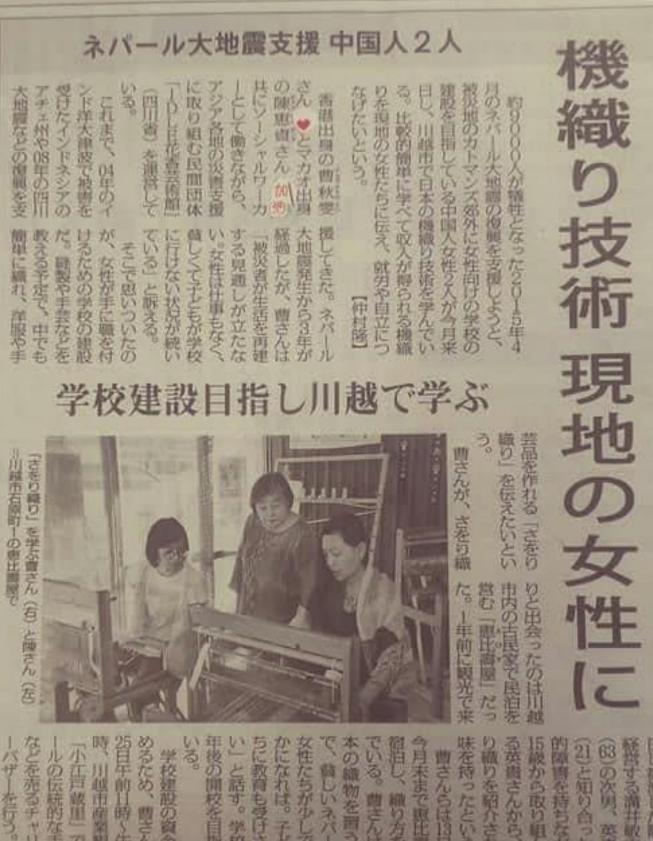

#### 埼玉新聞(Saitama Shimbun/Saitama Newspapers)記事30-August-2018

Two social workers from Hong Kong learned weaving skills at Kominka Ebisuya(first certified as private lodging in Kawagoe)for six days in mid August.

Nussica and Eva are based in Hong Kong . They manage charity social enterprise "Innovation Design Life Education Flowers Museum".

Their purpose is to aim for the self-reliance of Nepali women who were attacked by Large Earthquake in 2015, and they are working to teach skills and provide opportunities of jobs for Nepali women.

兩名來自香港的社會工作者在Kominka Ebisuya(首次被認證為川越的民宿旅館)學習 了編織SAORI技巧.Nussica Cho (香港),Eva Chan(澳門)。他們管理著慈善社會企業"IDLE 花香藝術館"。他們學習的目的是為了協助2015年受尼泊爾地震影響的婦女參與自力 更生計劃,他們教授婦女技能,並為尼泊爾婦女提供就業機會。惠比壽屋(Ebisuya )是一間經過改建的私人旅館,源自130年前建造的一棟老式私人住宅。三井俊幸( Toshiyuki Mizoi)與妻子惠子(Keiko)一起經營此民宿。他們從小就對經營一家小旅 館的感興趣。在二樓的一個角落裡,有一個編織工作室"Hi-de"。Mizoi的次子Hide 學習編織。參觀者可以體驗"SAORI編織"。對於Nussica Cho,2017年4月接觸 SAORIORI Weaving。源於與父母一起住在惠比壽屋。她因其多種顏色和簡單質感而被 SAORIORI Weaving所吸引。任何人都可以輕鬆開始編織。她在逗留期間結識了織造技 藝。這些技能將與尼泊爾婦女的自力更生計劃結合在一起。Nussica和Eva向Hidetaka 老師學習。Nussica滿懷熱情地說: "我們希望將編織技能傳授給女性,並在尼泊爾 實現自力更生計劃。

#### 毎日新聞(Mainichi Shimbun/ Mainichi Newspapers) 24-August-2018

Two women from Hong Kong and Macau now learning weaving skills in Kawagoe City For transferring the weaving skills to women in Nepal.They are continuously supporting disaster area of large earthquake in Nepal. Their purpose is to found a new school.

#### 每日新聞(Mainichi Shimbun/ Mainichi Newspapers) 24-August-2018

來自香港和澳門的兩名社工現在在川越市學習編織技能

為了向尼泊爾婦女傳授編織技能,她們持續支持尼泊爾地震的災區的居民。他們的目的 是在尼泊爾建立一所孤兒及街童學校。

在尼泊爾,2015年4月的地震中,約有9000人死亡。為了支持尼泊爾地震災區的重建, 兩名社工於2018年8月來到日本,現在於川越市學習編織技巧。

這種編織比較容易學習,並且織物與可以支找尼泊爾婦女的收入。因此,他們迫切希望在該國學習,以便為尼泊爾婦女創造就業機會和自力更生。

Nussica Cho(香港)和Eva Chan(澳門)正在擔任社會工作者,並管理著慈善社會企業 "IDLE花香藝術館"(四川),該組織為亞洲的災區提供支援。他們一直支持2004年印 度洋海嘯和2008年四川大地震受影響的居民。儘管尼泊爾大地震已經發生了三年,但 Nussica 表示: "現時尼泊爾的婦女沒有工作,孩子們由於貧窮而不能上學。"

因此, Nussica 提出了建造一所學校的計劃, 婦女參與自力更生計劃

學生可以在學校學習編織,手工藝等。她希望教授"SAORIORI編織"給學生和婦女,因為人們很容易學習編織和製作衣服或手工藝品。

2017年,Nussica第一次接觸SAORIORI Weaving是在川越市的Kominka Ebisuya(民宿)她遇到了秀高(Hidetaka),她是房主東房美紀(Toshiyuki Mizoi)的次子。秀高向Nussica介紹了SAORIORI編織,她對此產生了興趣。儘管Hidetaka是自閉症,但他從15歲開始就從事這種編織工作。

Nussica和va從2018年8月13日起就住在Kominka Ebisuya,學習SAORIORI編織。Nussica說: "我們認為:我們希望讓孩子們有一個良好的受教育機會。"計劃明年在尼泊爾開設新 學校。

為了籌集資金用於學校建設, Nussica和 Eva 將於2018年8月25日上午11:00至下午3:00在 川越工業觀光大廳 "Koedo Kurari"舉行慈善跳蚤市場。將展出尼泊爾傳統手工藝品等。