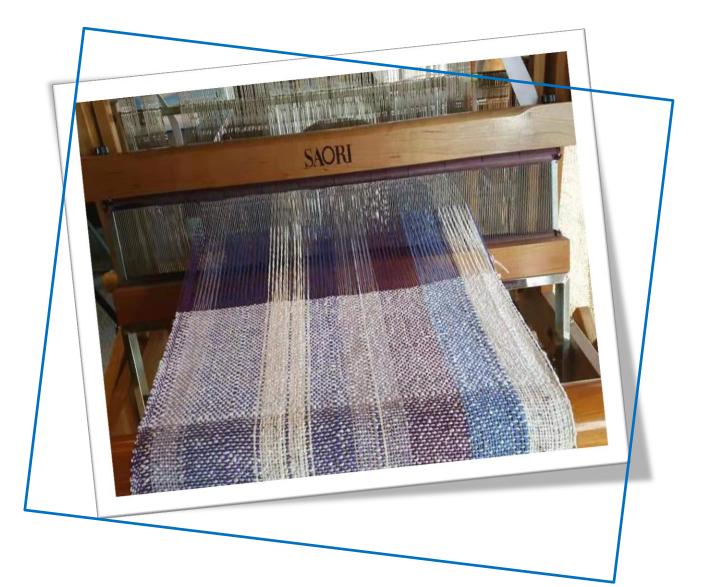

On one corner of the first floor, there is a weaving atelier "Hi-de". Mizoi's second son Hidetaka teaches weaving. And it is possible for visitors to experience "SAORIORI Weaving".

For Nussica, encounter with SAORIORI Weaving was in April last year. She visited for sightseeing and stayed at Ebisuya with her parents. She became attracted by

SAORIORI Weaving because of its various colors and simple texture. And anyone can easily start weaving.

She met the weaving skills during her stay. These skills will connect with the self-reliance support activities for Nepali women.

So Nussica came up with construction of a school where women can put jobs in their hands.

It is planned to teach women weaving, handicraft etc. in the school. She hopes to teach so called "SAORIORI Weaving", because it is easy for people to weave and make clothes or handicraft items.