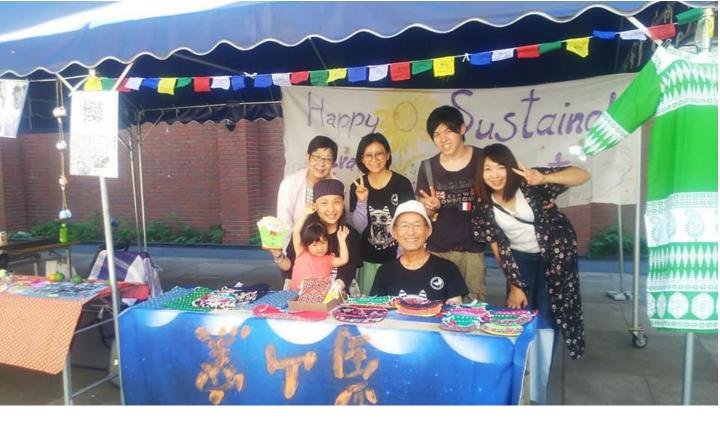

# Charity Flea Market in Japan

Under Hidda Nepal women Hidda Project (Walk Nepal Women Walk)IDLE Social Enterprise set up a stall at Kawagoe, Saitama, Japan on 25 and 28 Aug, 2018 Many visitor visited stall where Masayuki san, Katsuko san, Eva and Nussica presented information about products made in Nepal . They include Thaili bags,Reusable sanitary napkins, Cape and Chinese. Japan which Volunteer hand made where Eva chan and Nussica Cho presented information about products made in Nepal . They include support to Nepal Women. Specially, We appreciate support from Masayuki Nakamura san who help us so much and our flea market rental fee. Thank you so much Masayuki Nakamura San for preparation ,support delivery that we can sell the prodcut at Kawagoe. We also thank Toshiyuki Mizoi san . 福島文枝 san help to promotion our event Total Charity selling of JPY 27050(HKD 1893.5). We are happy to know that Masayuki Nakamura san continue support us care about Nepal Women and children.and will other charity selling on 28 August at his home garden.

Nussica and Eva learned from teachers including Hidetaka.

Nussica says with passion"We hope to transfer the weaving skills to women and lead to their economic self-reliance in Nepal."

Thank you Masayuki Nakamura Japanese Translate to English

兩名來自香港的社會工作者在Kominka Ebisuya(首次被認證為川越的民宿旅館)學習 了編織SAORI技巧.Nussica Cho (香港),Eva Chan(澳門)。他們管理著慈善社會企業"IDLE 花香藝術館"。他們學習的目的是為了協助2015年受尼泊爾地震影響的婦女參與自力 更生計劃,他們教授婦女技能,並為尼泊爾婦女提供就業機會。惠比壽屋(Ebisuya )是一間經過改建的私人旅館,源自130年前建造的一棟老式私人住宅。三井俊幸( Toshiyuki Mizoi)與妻子惠子(Keiko)一起經營此民宿。他們從小就對經營一家小旅 館的感興趣。在二樓的一個角落裡,有一個編織工作室"Hi-de"。Mizoi的次子Hide 學習編織。參觀者可以體驗"SAORI編織"。對於Nussica Cho,2017年4月接觸 SAORIORI Weaving。源於與父母一起住在惠比壽屋。她因其多種顏色和簡單質感而被 SAORIORI Weaving所吸引。任何人都可以輕鬆開始編織。她在逗留期間結識了織造技 藝。這些技能將與尼泊爾婦女的自力更生計劃結合在一起。Nussica和Eva向Hidetaka 老師學習。Nussica滿懷熱情地說: "我們希望將編織技能傳授給女性,並在尼泊爾 實現自力更生計劃。