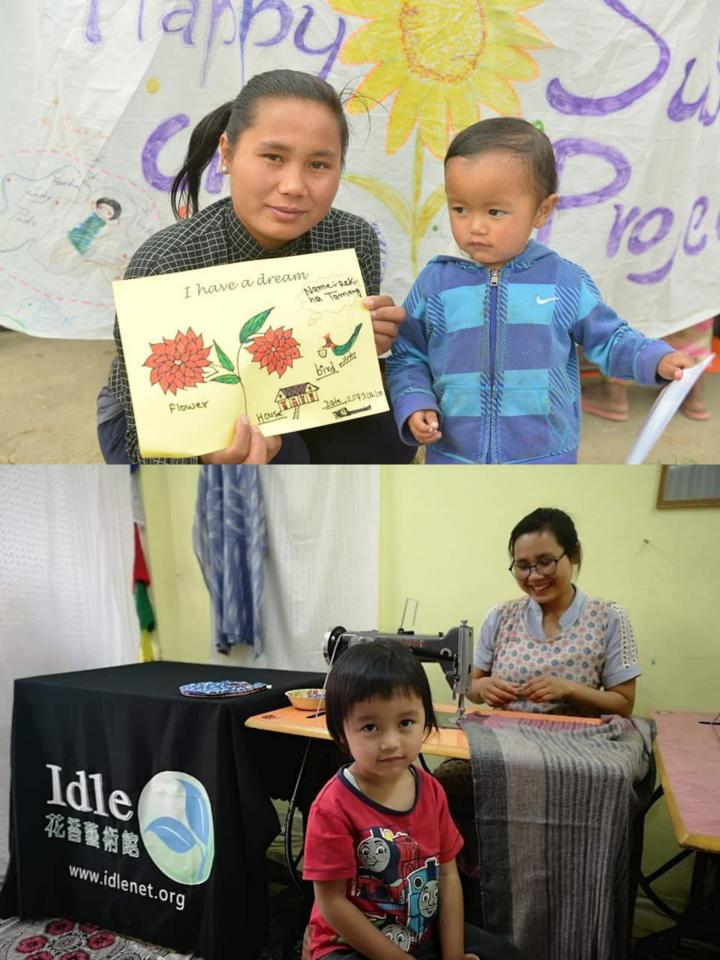

#### Dream Project in Fushuan 山中有夢計劃

Why we have to launch the project?

Project in charge sharing by Raymond Ho as follow:

"Dream" is an inspiration, enthusiasm and imagination to do what you like to do, Have a hope in our life. Even if you burn out at that moment . We do not easily give up, We strive to made a dreams into specific goals. The power of "Dream" can promote a class of deprive students. In the fact of poverty, The children without the care of their parents, They are lack of resources in their life, they are only work hard to their goals with a heart and go their foot step. This project hope to let them to experience new things, to be learn different growth such as team work , courageous in expressing themselves. They plan their goal in life, we will set up a volunteer team for the school, so that 60students can learn how to care for the people with them and how to pursue their dreams and to care about the people and things with them. We wish all students happy growth and learning.

我們為什麼要開展這個計劃?『山中有夢』項目負責人何定邦Raymond的話

『夢想』是一個啟發人、讓人充滿熱情和想像力做自己喜歡做的事,走向未來,即使遇 到挫折和打擊都不輕易放棄,努力將夢想轉為具體的目標。

『夢想』的力量能夠推動一班清貧的山區學生,在面對貧困,沒有雙親的照顧,資源不 足的情況下,仍能以堅定的心向自己的目標努力,走出屬於自己的路。這個計劃希望能 夠給予他們體驗新的事物,學習不同的成長元素如團體合作,勇於表達自己,勇於嘗試 新的事物等,好好認真規劃自己的目標。另外,我們會為學校成立一支義工隊,讓60學 生學習關心照顧身邊的人和自己所住的地方,追尋夢想之餘,亦不忘關心身邊的人和事。 祝願所有學生都能快樂成長和學習!