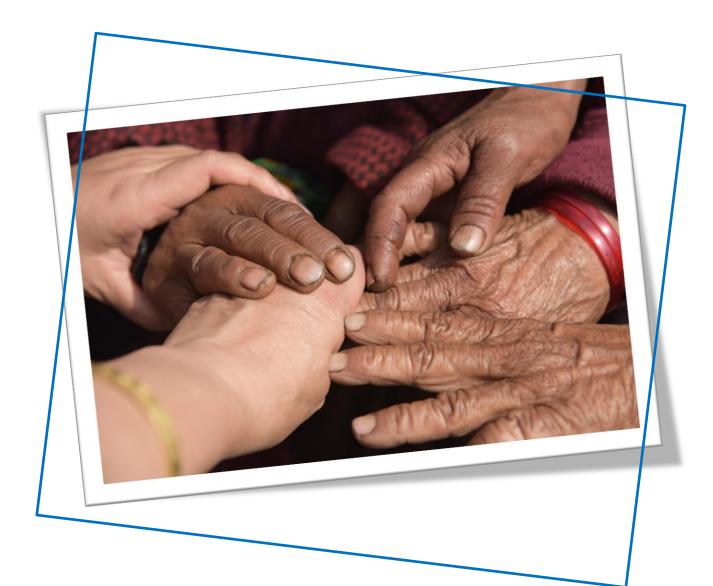

### Happiness Sunflower Handcraft Sustainable Project

Background:

OWL Home at Chuchepati was set up with a belief to improve earthquake afftected womens life.

Nussica Cho who is a social worker and designer from Hong Kong visited Chuchepati Camp on November 2016. She was touched seeing poor life style of Nepalese women living in the Chuchepati camp side. She then decided to help such women.

During her second visit to Nepal on February 2017, She again visited camp women and helped them with blood pressure meaurement, giving Health kit (Message oil, soap.towel etc), and took a questionnarire about their family background including education, basic salary and menstrual hygiene. She visited 30 needy family and choose four neeedy family who need some sort of work to improve thieir life and participant the "Happiness Sunflower Hanfcraft Project"

### Women story at OWL Home

Change Your story, Change Your Life"

We are happy to share a beautiful life transformation story of one of our women working at OWL Home Chuchepati.

Rekha Tamang is one of the honest, hardworking and kind women working at OWL Home. She has been working for last one and half year since the establishment of OWL Home at 2017. When she initially joined OWL Home, she was shy and lack confidence. She used to feel unsure and insecure to express her feelings. She lacked skills. She was in traumatic stress and anxiety after the earthquake because she had no job to do. Her husband was also not working. She used to be depressed as she was worried about her daughter's study and uncertain future.

After joining OWL Home, she started to build her confidence. She learned sewing skills. Now, she makes beautiful reusable sanitary napkins and Thali bags. She is making money herself to maintain her daily living. OWL Home is also helping in her daughter's study.

So, she has learned to smile She is happy and enjoy working at OWL Home. Rekha Tamang, Shy women have turned herself to charming and happy women. All in all, She is trying to overcome the depression and she have discovered that life can be beautiful.