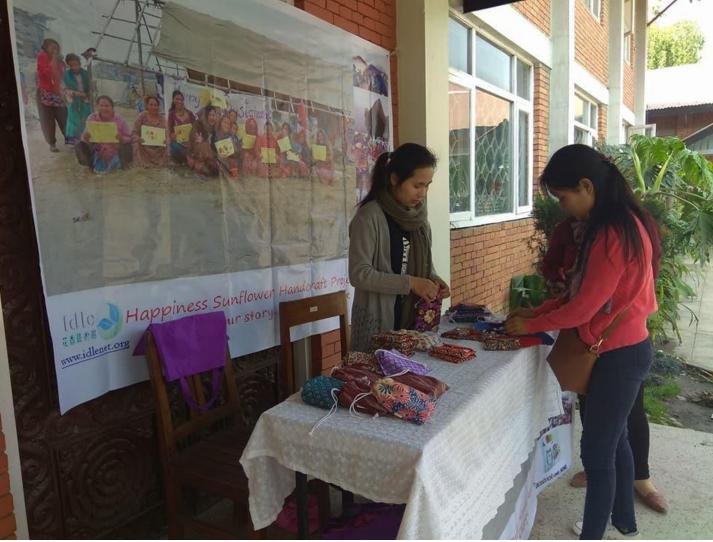

## Happiness Sunflower HandCraft Sustainable Project in Nepal

### Happiness Sunflower Handcraft Sustainable Project

Background:

OWL Home at Chuchepati was set up with a belief to improve earthquake afftected womens life.

Nussica Cho who is a social worker and designer from Hong Kong visited Chuchepati Camp on November 2016. She was touched seeing poor life style of Nepalese women living in the Chuchepati camp side. She then decided to help such women.