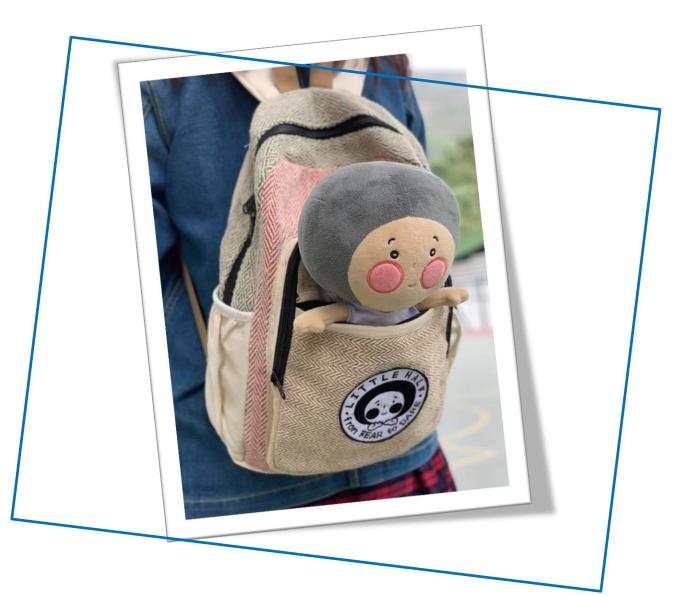

# Little Half X IDLE flower Muserm Charity Bag 小半X 花香慈善背包

#### Little Half X IDLE Flower Art Museum Charity Bag 小半X 花香慈善背包

Thanks to Kathy professional and efficiency ,Also support by Volunteer EVA and owl home members .we had made Little half Backpack in a month

The backpack was designed by Nussica Cho, the founder of the IDLE Flower Art Museum, and stitched by sackcloth by Nepalese local workers, each of which is unique! The Charity Sale will support as follow:

2018年12月5日插畫家小半遠征來到了尼泊爾和 Idle花香藝術館 的Owl HOME (貓頭鷹之家)工作室.與秋雯婆婆一起探望了當地的一所孤兒院後,小半探訪後表示被當地孩子的簡單和熱情融化了! 眼見孤兒院的缺乏資源和難處、院長的真誠和用心,我們很想為孤兒院的經費盡一點綿力,因此就成就了小半背包義賣計劃!

感謝小半特強的執行力,加上澳門義工EVA 和owl home 成員的協助,我們以一個月的時間, 便使小半背包誕生了!

背包由IDLE花香藝術館創辦人曹秋雯設計,再由尼泊爾當地工人以麻布縫製而成,配以當地師傅親手縫製的小半繡花章,每個都獨一無二!

收益扣除成本將用作:

1. 資助尼泊爾當地的一所孤兒院 Children off the street 的營運經費,該孤兒院正為約30名 尼泊爾的孤兒或街童提供住宿和教育。

2. 為尼泊爾街童及受地震影響兒童建立一所自然藝術教育小學。

【小半X花香 尼泊爾麻質背包 限量慈善義賣】