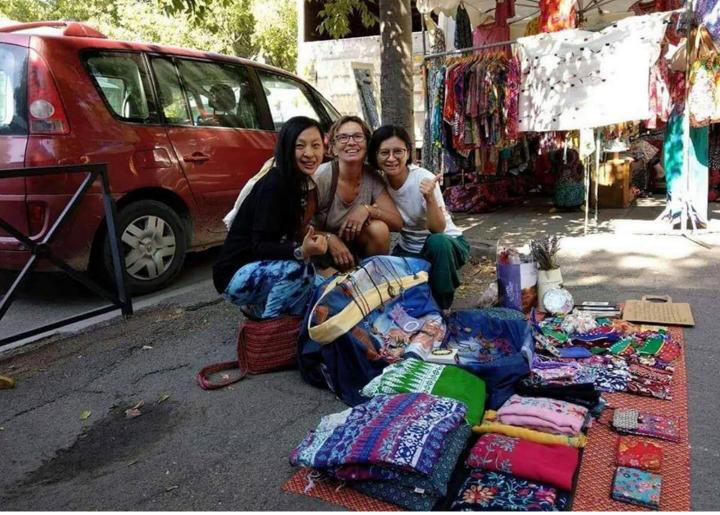

## Charity Flea Market and Selling 慈善義賣及市集

## Charity Flea Market in France

Many visitor visited stall where Eva and Nussica presented information about products made in Nepal . They include Thaili bags, Reusable sanitary napkins, Cape Thank you so much all the visitors for their love and support to Nepal Women. Under Hidaa Nepal women Hidaa Project(Walk Nepal Women Walk), IDIE social enterprise sets a stall in different province of France on different dates. Nussica Cho and Eva Chan set stall at Arles, France on 30th June, 2018. They also set stall at Avignon, France on 5th July, 2018. Similarly, they set a stall at Aix-en-Provence, France on 7th, 8th and 10th July, 2018. Total Charity selling of EUR 245.5(HKD 2141.2)

Many visitor visited stall where Eva Chan and Nussica Cho presented information about products made in Nepal. In the stall, products made in OWL Home, Nepal were demonstrated. They included Thaili bags, Re-usable sanitary napkins, Cape.

Thank You so much all the visitors for their love and support to Nepal Women. Specially, we appreciate support from Marie Lise Corda (www.jaipurdiva.com) who helped us so much. Thank You so much Marie Lise Corda for informing us that we can sell the product at Avignon.